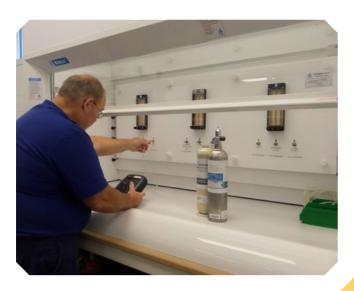

NZ Safety Blackwoods Technical Solutions provide a complete maintenance, calibration and repair service for gas detection equipment. Our Technical Solutions' workshop is fully equipped with the latest calibration equipment and staffed by our team of highly experienced factory authorised technicians.